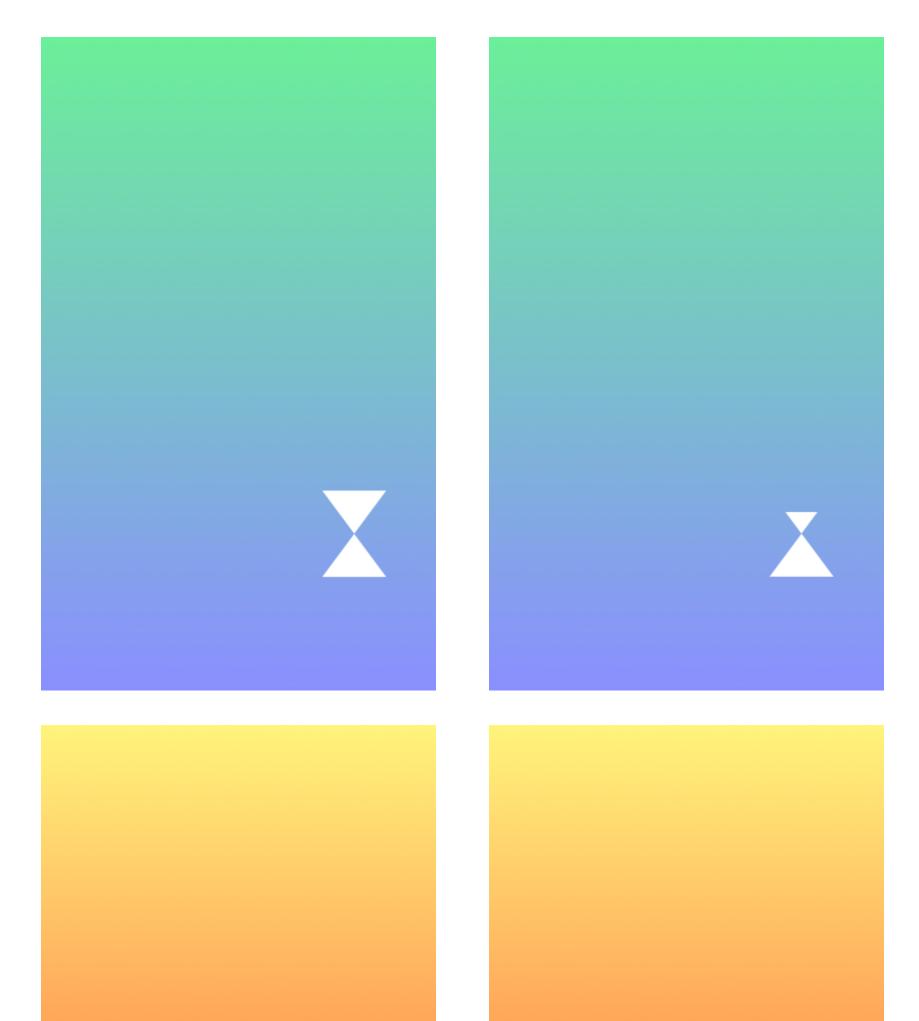

# Night Mode

Step 3: Count Down (The hourglass icon will diminish according to the time left.)