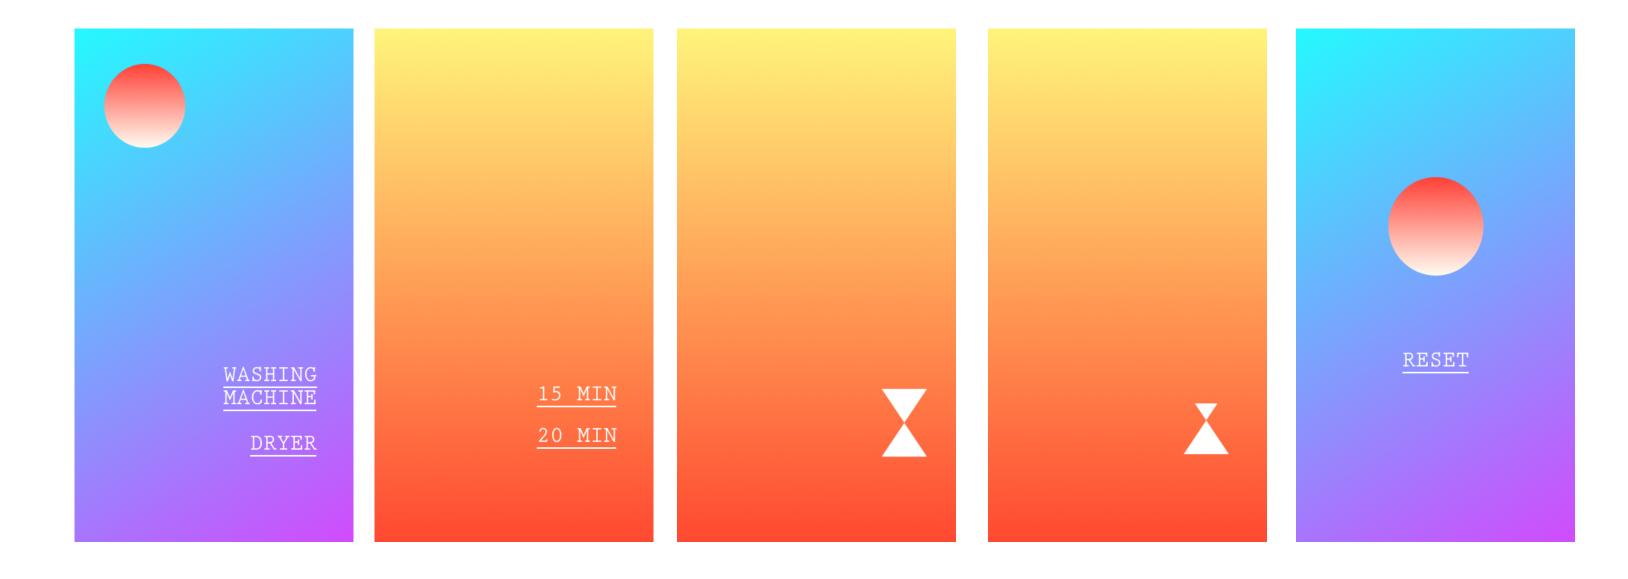

## Complete flow of Day Mode

#### WASHING MACHINE

DRYER

### Step 2: Choose a duration

# Night Mode

Step 3: Count Down (The hourglass icon will diminish according to the time left.)

## Step 4: Done and Reset