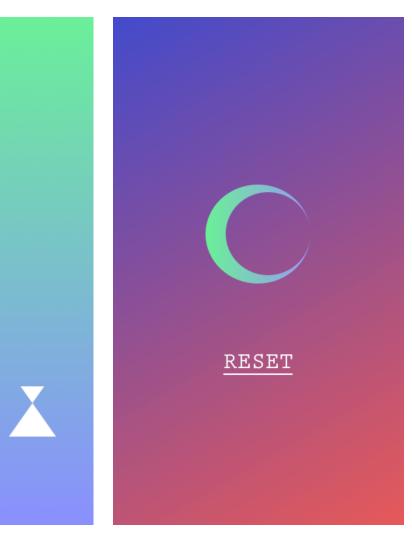

#### Summary

A timer for washing machine and dryer.

Design for myself. Since I always forget the cloth in the machine.

I would like to make design have a sense of clean, warm and free.

Two modes are avaliable: -Day mode -Night mode (It depends on exact time sun rise&down in the real world.)

Two durations can be chosen: -15 minutes -20 minutes

#### Step 1: Choose a Machine



# <u>Day Mod</u>e



### Night Mode

#### WASHING MACHINE

DRYER

### Step 2: Choose a duration





### Day Mode

# Night Mode



Step 3: Count Down (The hourglass icon will diminish according to the time left.)





## Step 4: Done and Reset







# Night Mode



# Complete flow of Night Mode





## Complete flow of Day Mode