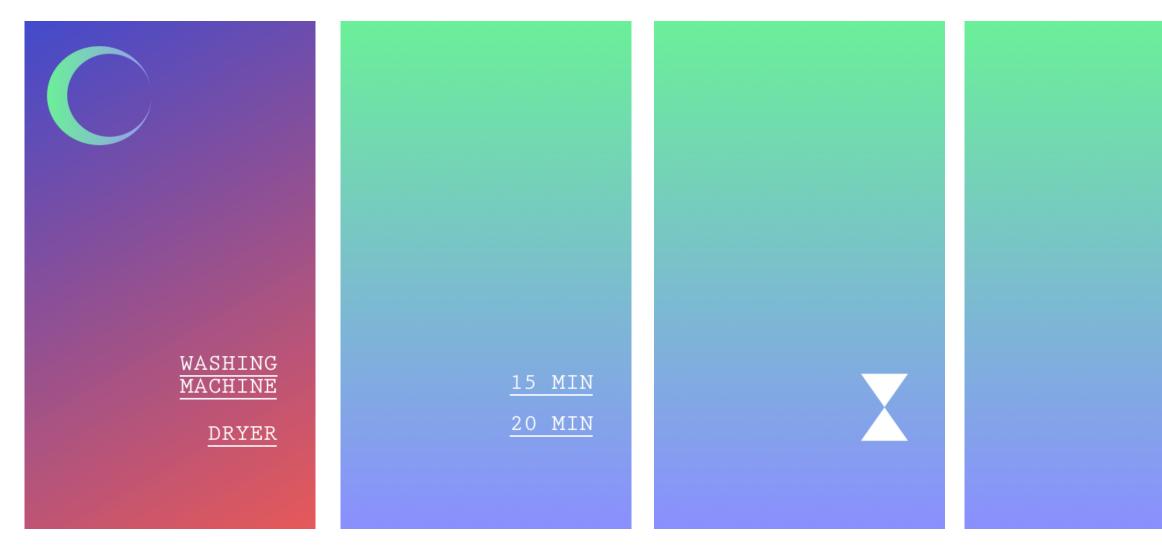

#### WASHING MACHINE

DRYER

### Step 2: Choose a duration

# Night Mode

Step 3: Count Down (The hourglass icon will diminish according to the time left.)